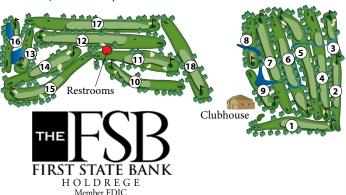

| HOLE    |                         | 1   | 2   | 3   | 4   | 5   | 6   | 7   | 8   | 9   | OUT  |         |  |
|---------|-------------------------|-----|-----|-----|-----|-----|-----|-----|-----|-----|------|---------|--|
| Blue    | 70.3/128                | 370 | 308 | 175 | 462 | 500 | 482 | 423 | 193 | 178 | 3091 |         |  |
| White   | M: 69.3/125 W: 74.6/126 | 354 | 300 | 165 | 450 | 472 | 470 | 418 | 178 | 168 | 2975 |         |  |
| Red     | M: 65.4/109 W: 70.3/117 | 325 | 291 | 153 | 400 | 428 | 430 | 329 | 133 | 158 | 2647 |         |  |
| Handica | ap (Blue/White)         | 3   | 15  | 9   | 17  | 5   | 13  | 1   | 7   | 11  |      |         |  |
|         |                         |     |     |     |     |     |     |     |     |     |      |         |  |
|         |                         |     |     |     |     |     |     |     |     |     |      |         |  |
|         |                         |     |     |     |     |     |     |     |     |     |      |         |  |
|         |                         |     |     |     |     |     |     |     |     |     |      |         |  |
| Par     |                         | 4   | 4   | 3   | 5   | 5   | 5   | 4   | 3   | 3   | 36   |         |  |
|         |                         |     |     |     |     |     |     |     |     |     |      |         |  |
|         |                         |     |     |     |     |     |     |     |     |     |      |         |  |
|         |                         |     |     |     |     |     |     |     |     |     |      |         |  |
|         |                         |     |     |     |     |     |     |     |     |     |      | je.     |  |
| Handica | ap (Red)                | 3   | 11  | 7   | 15  | 1   | 5   | 9   | 17  | 13  |      | Scorer: |  |

HOLDREGE 314 W. 18th Ave., Holdrege, NE 68949 | (308) 995-5744 | www.holdregecc.com

| 10  | 11  | 12  | 13  | 14  | 15  | 16  | 17  | 18  | IN   | OUT         | ТОТ  | НСР | NET |
|-----|-----|-----|-----|-----|-----|-----|-----|-----|------|-------------|------|-----|-----|
| 334 | 362 | 544 | 164 | 320 | 400 | 180 | 555 | 353 | 3212 | 3091        | 6303 |     |     |
| 325 | 330 | 530 | 146 | 310 | 370 | 156 | 540 | 350 | 3057 | 2975        | 6032 |     |     |
| 317 | 320 | 422 | 93  | 300 | 360 | 110 | 466 | 238 | 2626 | 2647        | 5273 |     |     |
| 12  | 14  | 6   | 16  | 18  | 2   | 10  | 4   | 8   |      |             |      |     |     |
|     |     |     |     |     |     |     |     |     |      |             |      |     |     |
|     |     |     |     |     |     |     |     |     |      | D I E C U T |      |     |     |
|     |     |     |     |     |     |     |     |     |      |             |      |     |     |
|     |     |     |     |     |     |     |     |     |      |             |      |     |     |
| 4   | 4   | 5   | 3   | 4   | 4   | 3   | 5   | 4   | 36   |             | 72   |     |     |
|     |     |     |     |     |     |     |     |     |      |             |      |     |     |
|     |     |     |     |     |     |     |     |     |      |             |      |     |     |
|     |     |     |     |     |     |     |     |     |      |             |      |     |     |
|     |     |     |     |     |     |     |     |     |      |             |      |     |     |
| 8   | 10  | 6   | 18  | 14  | 4   | 12  | 2   | 16  |      |             |      |     |     |